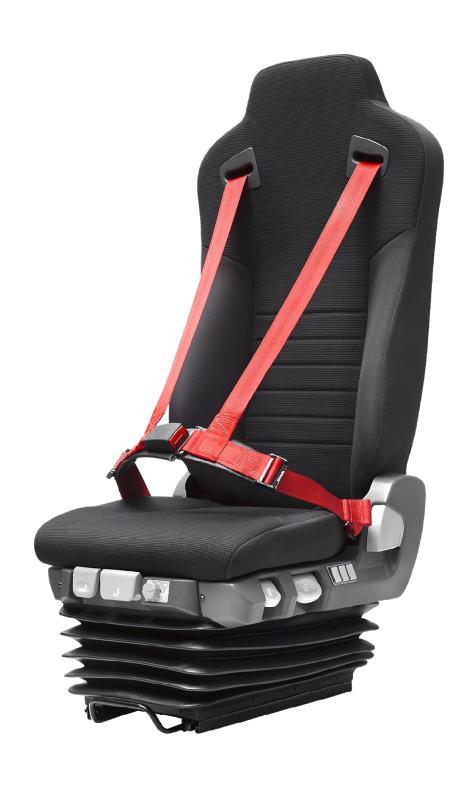

## **Description**

Experience the safety and comfort of the ISRI 6830KA/877.

Advanced design incorporating third generation suspension technology ensures maximum safety and comfort. Efficient operating weight range from 50 to 150kg, integrated 4-point harness, adjustable vertical shock absorber, integrated pneumatic system (IPS) dual stage air lumbar with lateral support and ergonomically shaped cushion and backrest foams are just some of the standard features in the ISRI 6830KA/877.