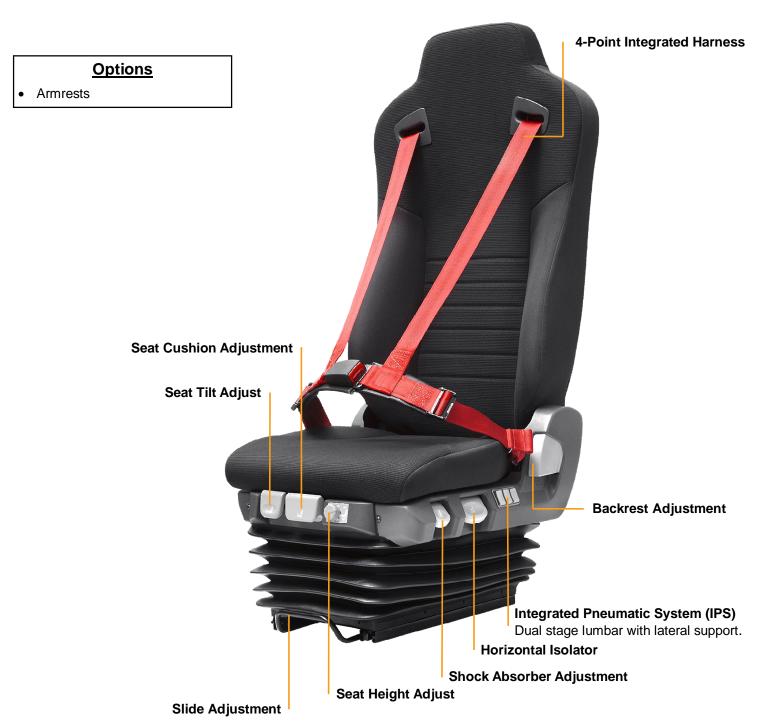

## **Description**

Experience the safety and comfort of the ISRI 6830KA/877.

Advanced design incorporating third generation suspension technology ensures maximum safety and comfort. Efficient operating weight range from 50 to 150kg, integrated 4-point harness, adjustable vertical shock absorber, integrated pneumatic system (IPS) dual stage air lumbar with lateral support and ergonomically shaped cushion and backrest foams are just some of the standard features in the ISRI 6830KA/877.